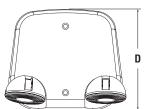

### **DIMENSIONS (in,mm.)**

LEC-R1

| Series | Α     | В     | С     | D     |
|--------|-------|-------|-------|-------|
| LEC-R1 | 5.54" | 2.97" | 2.03" | 4.90" |
|        | 140mm | 75mm  | 51mm  | 124mm |
| LEC-R2 | 5.54" | 2.97" | 2.05" | 4.90" |
| LEC-RZ | 140mm | 75mm  | 52mm  | 124mm |