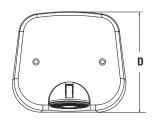

### **DIMENSIONS (in,mm.)**

LEC-R1

| Series | Α     | В     | С     | D     |
|--------|-------|-------|-------|-------|
| LEC-R1 | 5.54" | 2.97" | 2.03" | 4.90" |
|        | 140mm | 75mm  | 51mm  | 124mm |
| LEC-R2 | 5.54" | 2.97" | 2.05" | 4.90" |
| LEC-RZ | 140mm | 75mm  | 52mm  | 124mm |