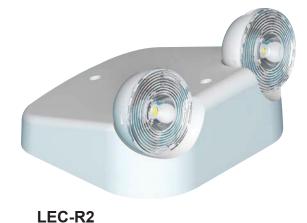

#### LEC HIGH OUTPUT LED REMOTE HEADS

The LEC, fully adjustable remote heads utilizes high output LED technology. For use as part of an emergency lighting system, providing light for path of egress.

### **ORDERING LOGIC**

| Series | Head #          | Options           |
|--------|-----------------|-------------------|
| LEC-R  | 1 (single head) | B (black housing) |
|        | 2 (double head) |                   |