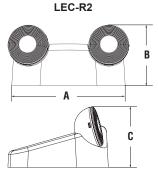

### **DIMENSIONS (in,mm.)**

LEC-R1

| Series | Α     | В     | С     | D     |
|--------|-------|-------|-------|-------|
| LEC-R1 | 5.54" | 2.97" | 2.03" | 4.90" |
|        | 140mm | 75mm  | 51mm  | 124mm |
| LEC-R2 | 5.54" | 2.97" | 2.05" | 4.90" |
| LEC-RZ | 140mm | 75mm  | 52mm  | 124mm |